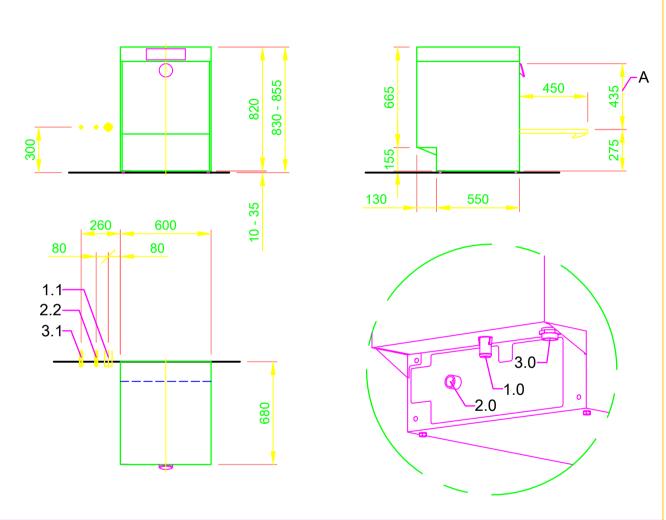

| 1.0                                                                | machine connection: drain connection hose, DN 22                      |
|--------------------------------------------------------------------|-----------------------------------------------------------------------|
|                                                                    | hose fitted as odour trap in interior of machine                      |
| 1.1                                                                | drain (max. 700 mm above finished floor level), DN 50                 |
| 2.0                                                                | Machine connection: fresh water supply, G 3/4"                        |
| 2.2                                                                | Soft cold water 10°C, DN 15, G 3/4 a                                  |
|                                                                    | max. 0,54 mmol/l CaCO₃ (max. 3°dH)                                    |
|                                                                    | Flow rate: 3 l/min                                                    |
|                                                                    | Minimum flow pressure: 60 kPa / 0,6 bar in front of solenoid valve    |
|                                                                    | Maximum pressure: 500 kPa / 5,0 bar                                   |
|                                                                    | stopcock and fine screen ≤ 25 µm                                      |
| 3.0                                                                | Machine connection: electrical connection cable 5G 2,5mm <sup>2</sup> |
| 3.1                                                                | electricity supply to the machine: 3N PE 400V ~ 50Hz                  |
|                                                                    | nominal current / - capacity: 15,7 A / 6,9 kW                         |
|                                                                    | Fuse protection: 16 A                                                 |
|                                                                    | ∀ Voltage equalising cable                                            |
|                                                                    | The master switch must be provided on site                            |
| 6.0                                                                | Heat load of warewash area                                            |
| 6.1                                                                | for 20 programme cycles/h                                             |
|                                                                    | total 2,1 kW, perceptible 1,4 kW, latent 0,7 kW                       |
| all cables, pipes etc leaving machine 1,6 m                        |                                                                       |
| the position of the connection piping can also be mirror-inverted! |                                                                       |

## Machine Equipment

(A) Entry height

Final rinse dosing unit with suction lance (blue connector)

Detergent dosing unit and suction lance

MEIKO AUSTRIA GMBH HETMANEKGASSE 1B, A-1230 WIEN TEL. +43 1 6992039 TELEFAX +43 1 699203923 E-MAIL: office@meiko.at