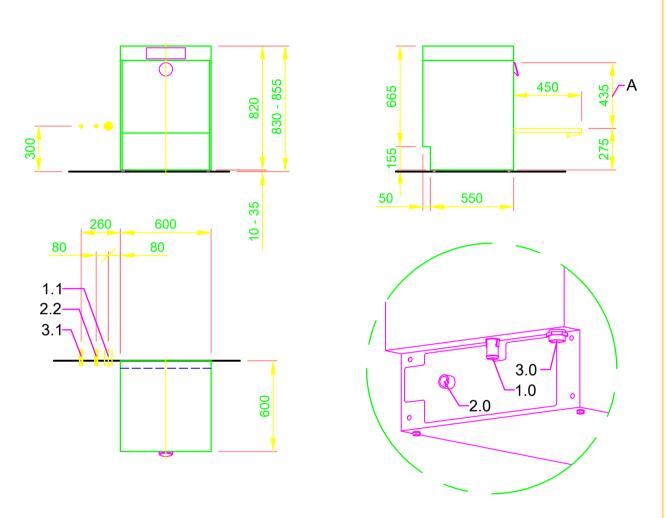

| 1.0                                                                | machine connection: drain connection hose, DN 22 hose fitted as odour trap in interior of machine                                                                                                                                  |
|--------------------------------------------------------------------|------------------------------------------------------------------------------------------------------------------------------------------------------------------------------------------------------------------------------------|
| 1.1                                                                | drain (max. 700 mm above finished floor level), DN 50                                                                                                                                                                              |
| 2.0                                                                | Machine connection: fresh water supply, G 3/4"                                                                                                                                                                                     |
| 2.2                                                                | Soft cold water 10°C, DN 15, G 3/4 a max. 0,54 mmol/l CaCO₃ (max. 3°dH) Flow rate: 3 l/min Minimum flow pressure: 60 kPa / 0,6 bar in front of solenoid valve Maximum pressure: 500 kPa / 5,0 bar stopcock and fine screen ≤ 25 μm |
| 3.0                                                                | Machine connection: electrical connection cable 5G 2,5mm²                                                                                                                                                                          |
| 3.1                                                                | electricity supply to the machine: 3N PE 400V ~ 50Hz nominal current / - capacity: 15,7 A / 6,9 kW Fuse protection: 16 A  Voltage equalising cable The master switch must be provided on site                                      |
| 6.0                                                                | Heat load of warewash area                                                                                                                                                                                                         |
| 6.1                                                                | for 20 programme cycles/h<br>total 2,1 kW, perceptible 1,4 kW, latent 0,7 kW                                                                                                                                                       |
| all cables, pipes etc leaving machine 1,6 m                        |                                                                                                                                                                                                                                    |
| the position of the connection piping can also be mirror-inverted! |                                                                                                                                                                                                                                    |

## Machine Equipment

(A) Entry height

Final rinse dosing unit with suction lance (blue connector)

Detergent dosing unit and suction lance

MEIKO AUSTRIA GMBH HETMANEKGASSE 1B, A-1230 WIEN TEL. +43 1 6992039 TELEFAX +43 1 699203923 E-MAIL: office@meiko.at