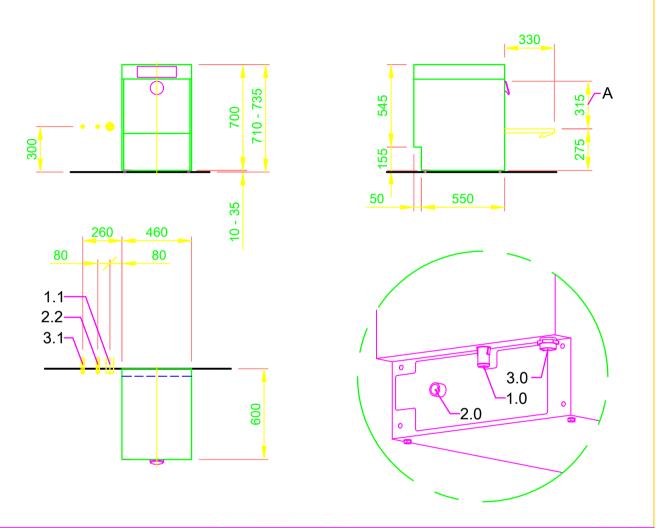

| 1.0                                                                | machine connection: drain connection hose, DN 22 hose fitted as odour trap in interior of machine                                                                                                                                  |
|--------------------------------------------------------------------|------------------------------------------------------------------------------------------------------------------------------------------------------------------------------------------------------------------------------------|
| 1.1                                                                | drain (max. 700 mm above finished floor level), DN 50                                                                                                                                                                              |
| 2.0                                                                | Machine connection: fresh water supply, G 3/4"                                                                                                                                                                                     |
| 2.2                                                                | Soft cold water 10°C, DN 15, G 3/4 a max. 0,54 mmol/l CaCO₃ (max. 3°dH) Flow rate: 3 l/min Minimum flow pressure: 60 kPa / 0,6 bar in front of solenoid valve Maximum pressure: 500 kPa / 5,0 bar stopcock and fine screen ≤ 25 μm |
| 3.0                                                                | Machine connection: electrical connection cable 5G 2,5mm²                                                                                                                                                                          |
| 3.1                                                                | electricity supply to the machine: 3N PE 400V ~ 50Hz nominal current / - capacity: 15,7 A / 6,9 kW Fuse protection: 16 A  Voltage equalising cable The master switch must be provided on site                                      |
| 6.0                                                                | Heat load of warewash area                                                                                                                                                                                                         |
| 6.1                                                                | for 20 programme cycles/h<br>total 1,4 kW, perceptible 1,0 kW, latent 0,4 kW                                                                                                                                                       |
| all cables, pipes etc leaving machine 1,6 m                        |                                                                                                                                                                                                                                    |
| the position of the connection piping can also be mirror-inverted! |                                                                                                                                                                                                                                    |

## Machine Equipment

(A) Entry height

Final rinse dosing unit with suction lance (blue connector)

Detergent dosing unit and suction lance

MEIKO AUSTRIA GMBH HETMANEKGASSE 1B, A-1230 WIEN
TEL. +43 1 6992039 TELEFAX +43 1 699203923
E-MAIL: office@meiko.at